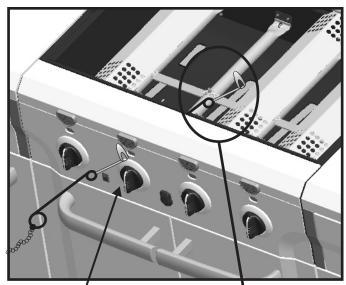

## LP Cylinder Leak Test For your safety

- Leak test must be repeated each time LP cylinder is exchanged or refilled.
- •Do not smoke during leak test.
- •Do not use an open flame to check for gas leaks.
- Grill must be leak tested outdoors in a well-ventilated area, away from ignition sources such as gas fired or electrical appliances. During leak test, keep grill away from open flames or sparks.
- •Use a clean paintbrush and a 50/50 mild soap and water solution. Brush soapy solution onto areas indicated by arrows in figure below.
- ▲ Do not use household cleaning agents. Damage to gas train components can result.

#### Leak Testing Valves, Hose and Regulator

- 1. Turn all grill control knobs to OFF.
- 2. Be sure regulator is tightly connected to LP cylinder.
- Completely open LP cylinder valve by turning hand wheel counterclockwise. If you hear a *rushing sound*, turn gas off immediately. There is a major leak at the connection. Correct before proceeding.
- **4.**Brush soapy solution onto areas circled below, or other similar fittings on your grill.

- 5. If "growing" bubbles appear, there is a leak. Close LP cylinder valve immediately and retighten connections. If leaks cannot be stopped do not try to repair. Call for replacement parts.
- **6.** Always close LP cylinder valve after performing leak test by turning hand wheel clockwise.